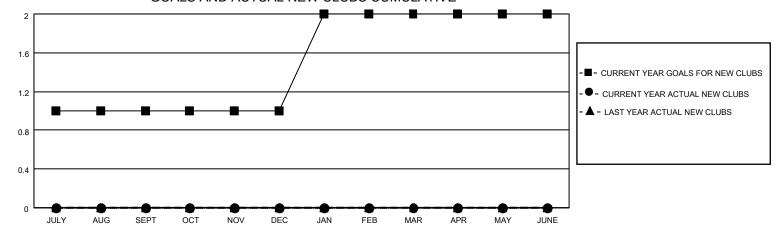

## GOALS AND ACTUAL NEW CLUBS CUMULATIVE

## MONTHLY MEMBERSHIP PROGRESS REPORT

LOCATION KANSAS District 17 N Results as of: 7/31/2023

| Clubs RESULTS FOR 2023-2024 |   |   |   | Members RESULTS FOR 2023-2024 |    |   |    |
|-----------------------------|---|---|---|-------------------------------|----|---|----|
|                             |   |   |   |                               |    |   |    |
| JULY/AUG/SEPT               | 1 | 0 | 0 | JULY/AUG/SEPT                 | 33 | 7 | 13 |
| OCT/NOV/DEC                 | 0 | 0 | 0 | OCT/NOV/DEC                   | 33 | 0 | 0  |
| JAN/FEB/MAR                 | 1 | 0 | 0 | JAN/FEB/MAR                   | 33 | 0 | 0  |
| APR/MAY/JUNE                | 0 | 0 | 0 | APR/MAY/JUNE                  | 33 | 0 | 0  |