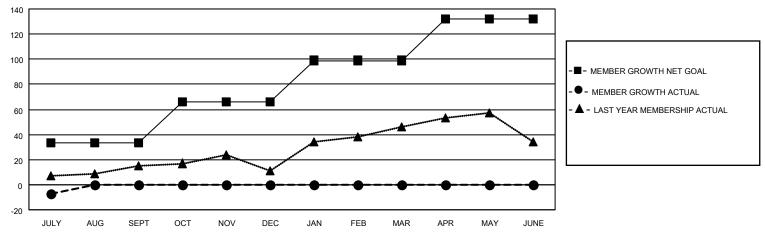

## GOALS AND ACTUAL MEMBERS CUMULATIVE

| DROPPED CLUBS: 0 |    | 5 CLUBS OF 68 ADDED 1 OR  | GENDER DISTRIBUTION                 |              |  |
|------------------|----|---------------------------|-------------------------------------|--------------|--|
|                  |    | MORE NEW MEMBERS          | MALE 990 (68.80%)                   |              |  |
|                  |    |                           | FEMALE                              | 449 (31.20%) |  |
| DROPPED MEMBERS  |    |                           | NON BINARY                          | 0 (0.00%)    |  |
|                  |    |                           | PREFER NOT TO ANSWER                | 0 (0.00%)    |  |
| DECEASED         | 2  |                           |                                     |              |  |
| CLUB CANCELLED   | 0  | CLICK HERE FOR CUMULATIVE | TOTAL FAMILY UNIT MEMBERS           | 278          |  |
| OTHER            | 11 | MEMBERSHIP DATA           |                                     |              |  |
| TOTAL            | 13 |                           | FAMILY MEMBERS PAYING HALF DUES 142 |              |  |
|                  |    |                           |                                     |              |  |

## MONTHLY MEMBERSHIP PROGRESS REPORT

LOCATION KANSAS District 17 N Results as of: 7/31/2023

| Clubs RESULTS FOR 2023-2024 |   |   |   | Members RESULTS FOR 2023-2024 |    |   |    |
|-----------------------------|---|---|---|-------------------------------|----|---|----|
|                             |   |   |   |                               |    |   |    |
| JULY/AUG/SEPT               | 1 | 0 | 0 | JULY/AUG/SEPT                 | 33 | 7 | 13 |
| OCT/NOV/DEC                 | 0 | 0 | 0 | OCT/NOV/DEC                   | 33 | 0 | 0  |
| JAN/FEB/MAR                 | 1 | 0 | 0 | JAN/FEB/MAR                   | 33 | 0 | 0  |
| APR/MAY/JUNE                | 0 | 0 | 0 | APR/MAY/JUNE                  | 33 | 0 | 0  |